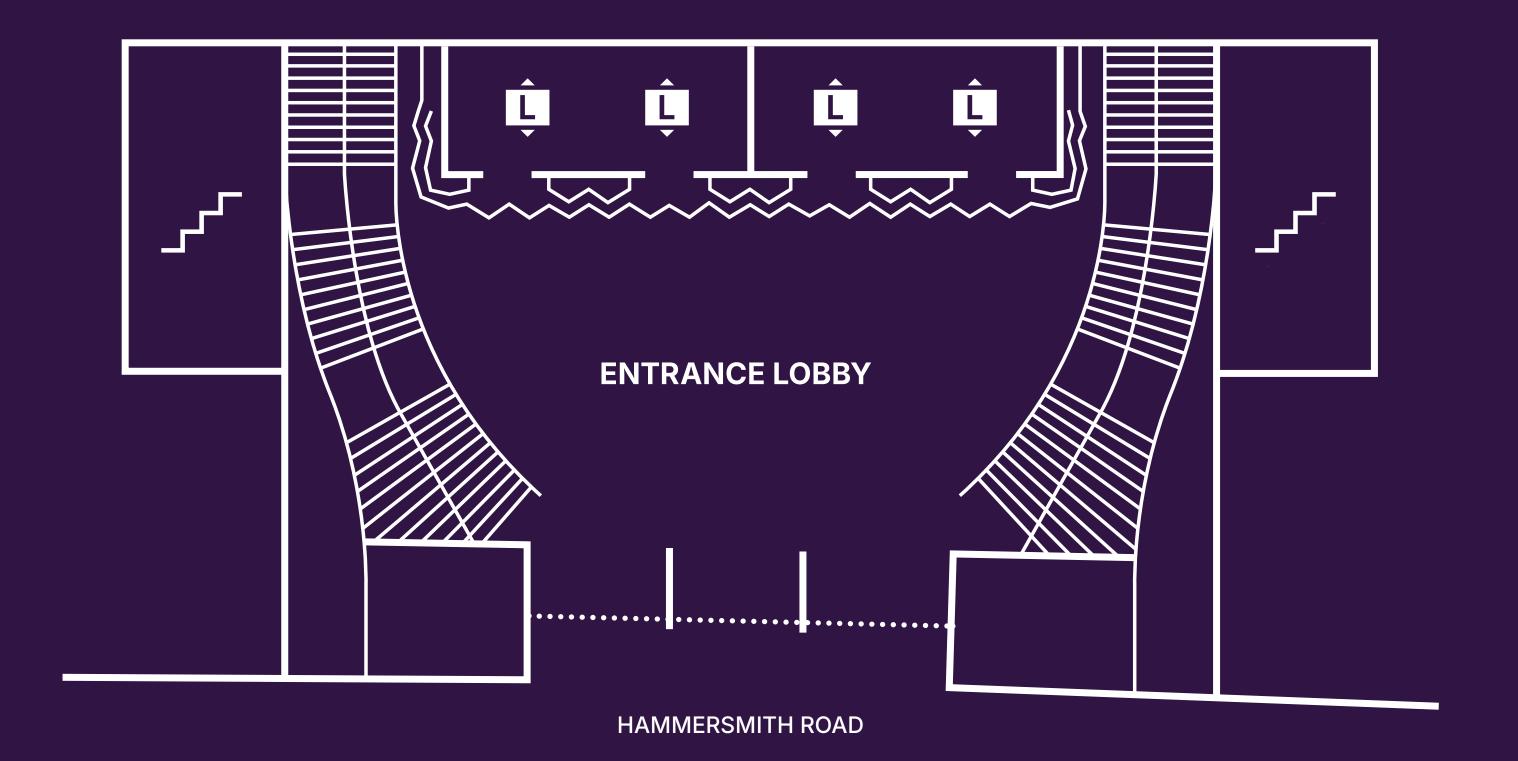

# **CONVENTION CENTRE**

### **CONVENTION CENTRE**

| LEVEL 01        |                   |             |
|-----------------|-------------------|-------------|
| ROOM 1          | 498M²             | 430 PERSONS |
| ROOM 2          | 122M²             | 140 PERSONS |
| ROOM 3          | 65M²              | 64 PERSONS  |
| ROOM 4          | 111M <sup>2</sup> | 114 PERSONS |
| AUDITORIUM      | 567M²             | 830 PERSONS |
| BUSINESS LOUNGE | 134M²             | 50 PERSONS  |
| CENTRAL HALL    | 2,627M²           |             |