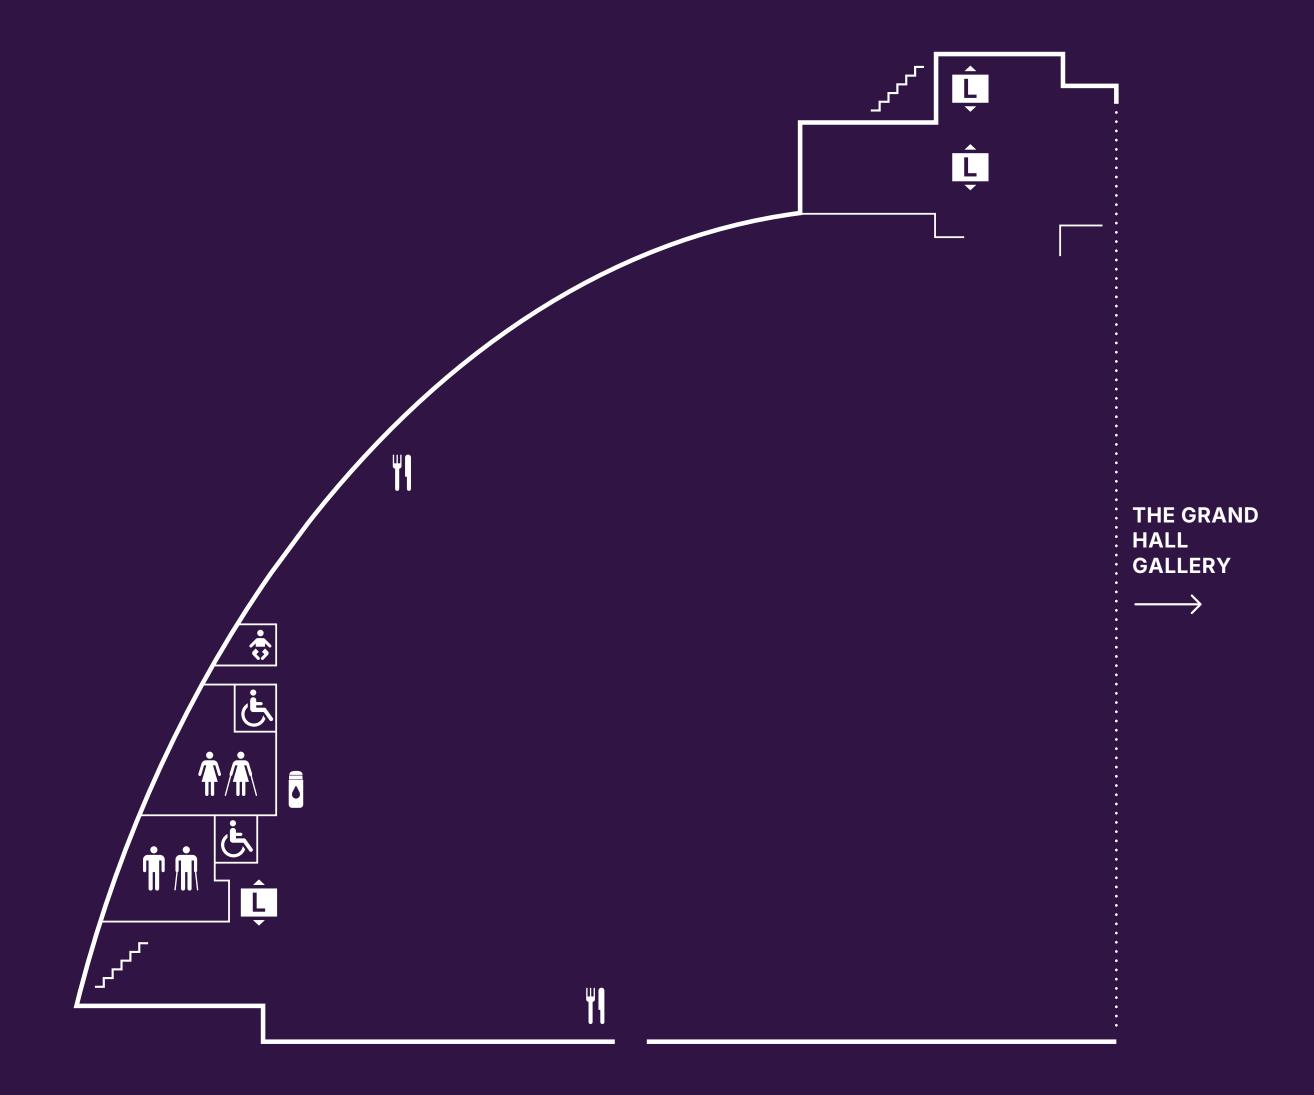

#### THE GRAND HALL





#### THE GRAND HALL



**GALLERY LEVEL** 



#### THE NATIONAL HALL





# THE NATIONAL HALL



GALLERY LEVEL



# WEST HALL





# WEST HALL

LEVEL 01





# **CONVENTION CENTRE**





### **CONVENTION CENTRE**



| LEVEL 01        |                   |             |
|-----------------|-------------------|-------------|
| ROOM 1          | 498M²             | 430 PERSONS |
| ROOM 2          | 122M²             | 140 PERSONS |
| ROOM 3          | 65M²              | 64 PERSONS  |
| ROOM 4          | 111M <sup>2</sup> | 114 PERSONS |
| AUDITORIUM      | 567M²             | 830 PERSONS |
| BUSINESS LOUNGE | 134M²             | 50 PERSONS  |
| CENTRAL HALL    | 2,627M²           |             |



### **CONVENTION CENTRE**



LEVEL 02

LARGE CONFERENCE ROOM

398 PERSONS

#### PUBLIC REALM ENTRANCE



## **CONVENTION CENTRE**



| LEVEL 02 MEZZANINE |             |
|--------------------|-------------|
| CONFERENCE ROOM A  | 104 PERSONS |
| CONFE