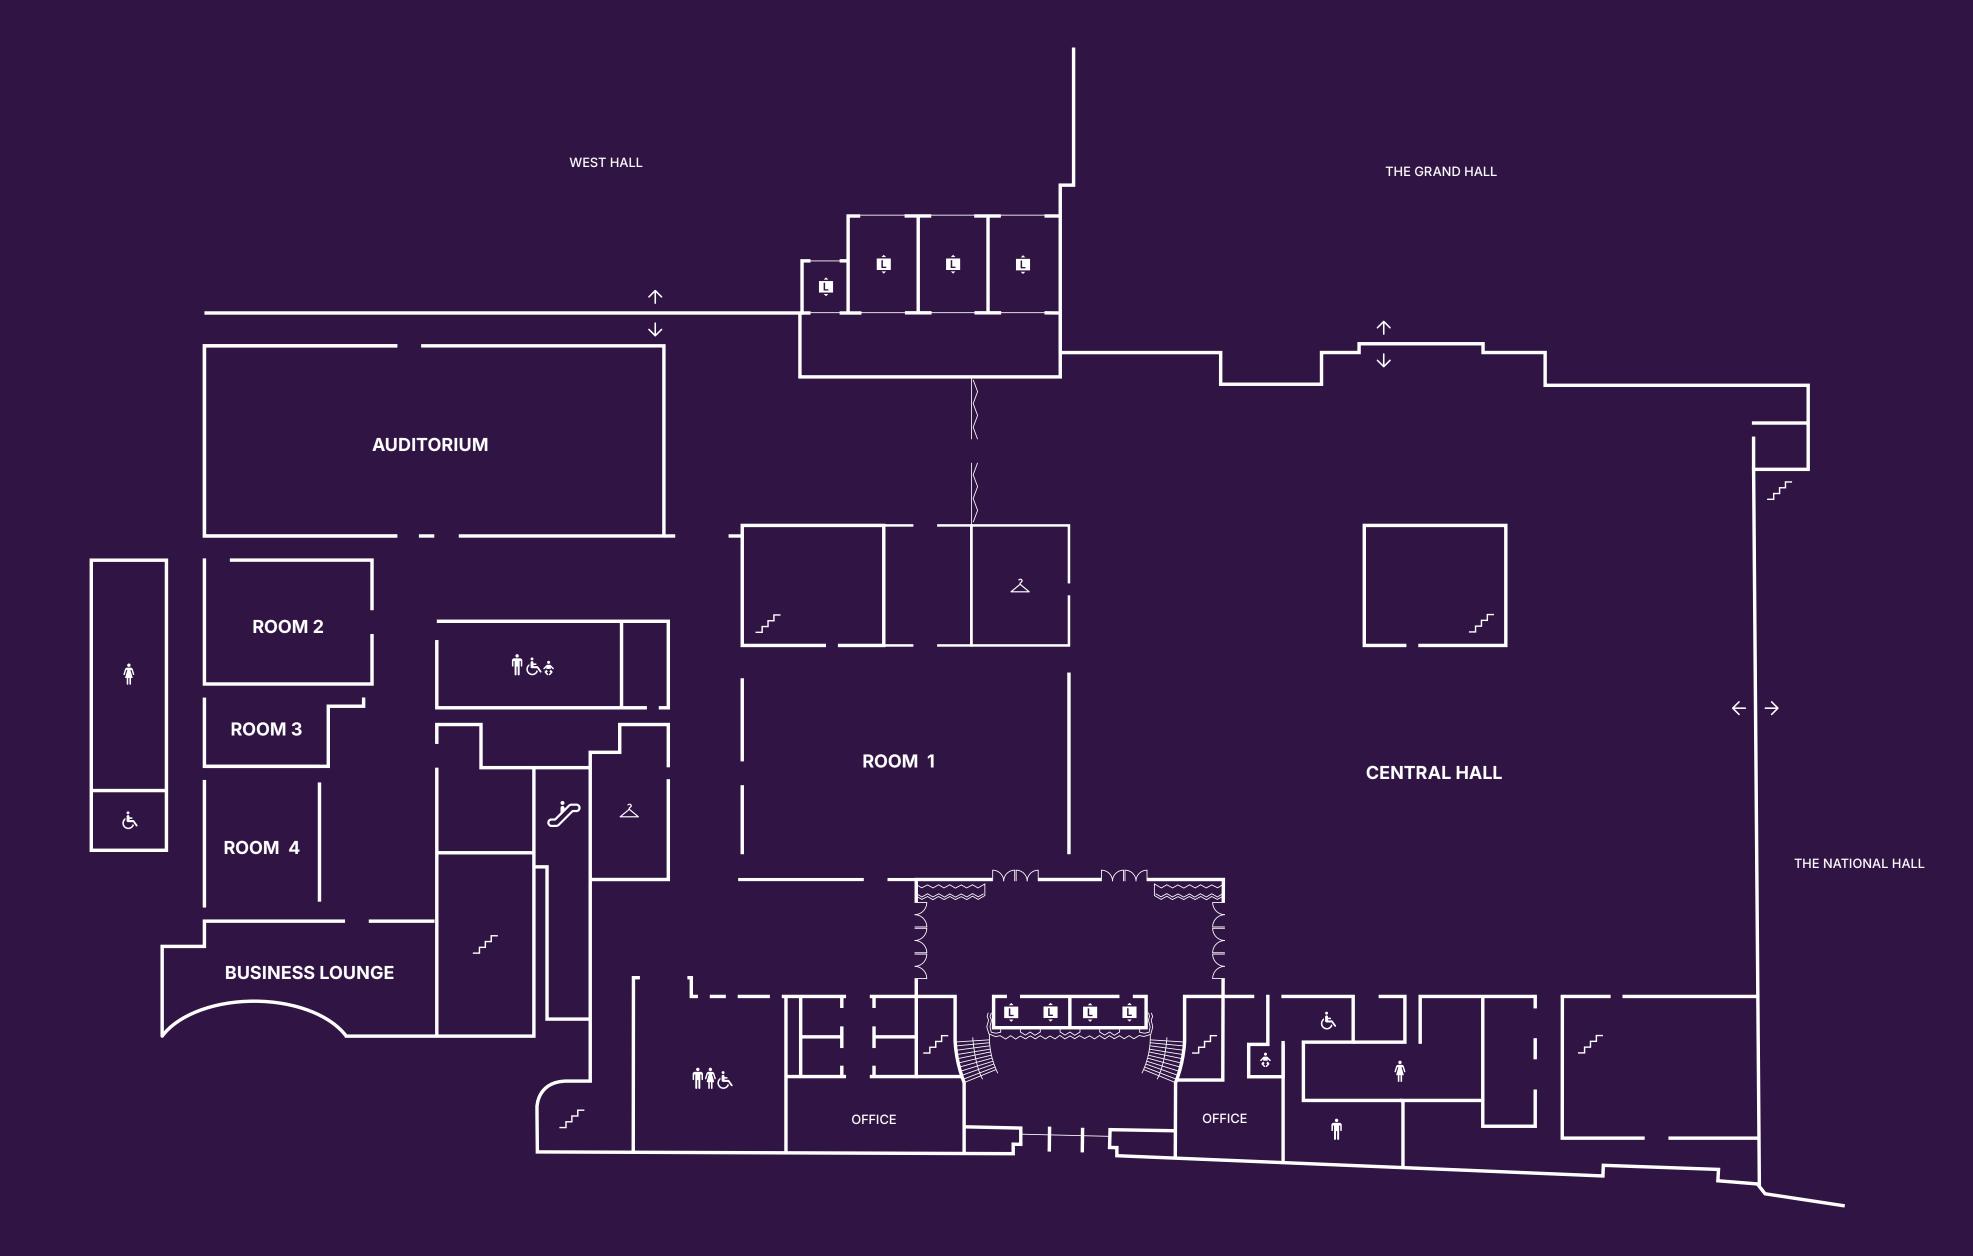

# **CONVENTION CENTRE**

### **CONVENTION CENTRE**

| LEVEL 01        |                   |             |
|-----------------|-------------------|-------------|
| ROOM 1          | 498M²             | 430 PERSONS |
| ROOM 2          | 122M²             | 140 PERSONS |
| ROOM 3          | 65M²              | 64 PERSONS  |
| ROOM 4          | 111M <sup>2</sup> | 114 PERSONS |
| AUDITORIUM      | 567M²             | 830 PERSONS |
| BUSINESS LOUNGE | 134M²             | 50 PERSONS  |
| CENTRAL HALL    | 2,627M²           |             |