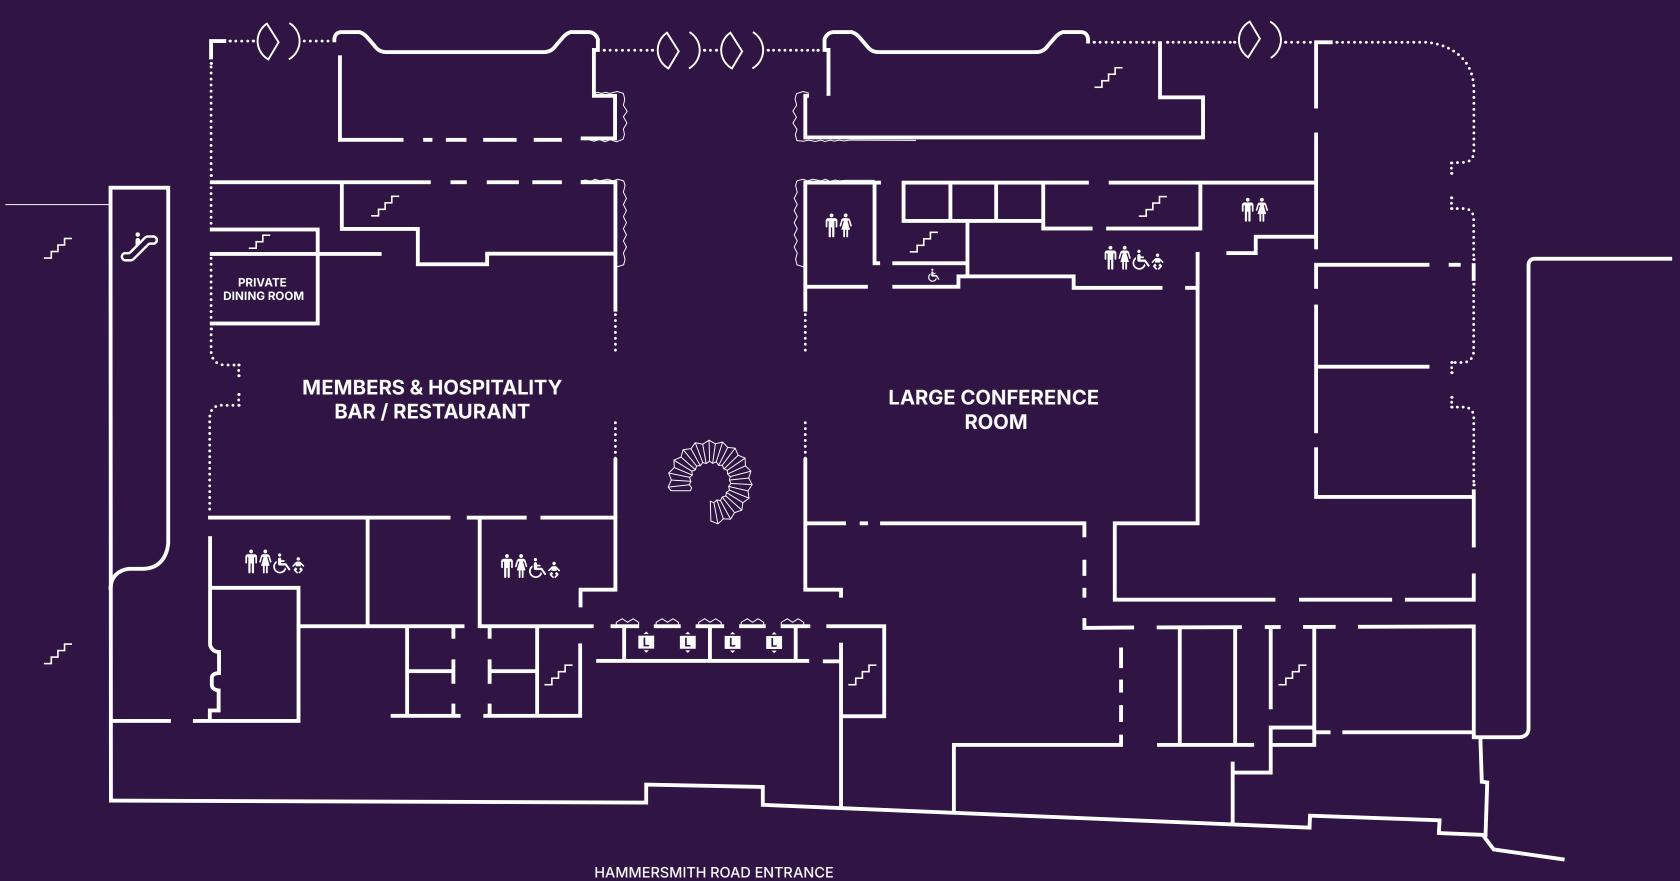

E GRAND HALL



**GALLERY LEVEL** 



#### THE NATIONAL HALL





# THE NATIONAL HALL



GALLERY LEVEL



# WEST HALL





# WEST HALL

LEVEL 01





# **CONVENTION CENTRE**





### **CONVENTION CENTRE**



| LEVEL 01        |                   |             |
|-----------------|-------------------|-------------|
| ROOM 1          | 498M²             | 430 PERSONS |
| ROOM 2          | 122M²             | 140 PERSONS |
| ROOM 3          | 65M²              | 64 PERSONS  |
| ROOM 4          | 111M <sup>2</sup> | 114 PERSONS |
| AUDITORIUM      | 567M²             | 830 PERSONS |
| BUSINESS LOUNGE | 134M²             | 50 PERSONS  |
| CENTRAL HALL    | 2,627M²           |             |



### **CONVENTION CENTRE**



LEVEL 02

LARGE CONFERENCE ROOM

398 PERSONS

#### PUBLIC REALM ENTRANCE



## **CONVENTION CENTRE**



| LEVEL 02 MEZZANINE |             |
|--------------------|-------------|
| CONFERENCE ROOM A  | 104 PERSONS |
| CONFERENCE ROOM B  | 117 PERSONS |
| CONFERENCE ROOM C  | 60 PERSONS  |
| BOARDROOM          | 24 PERSONS  |