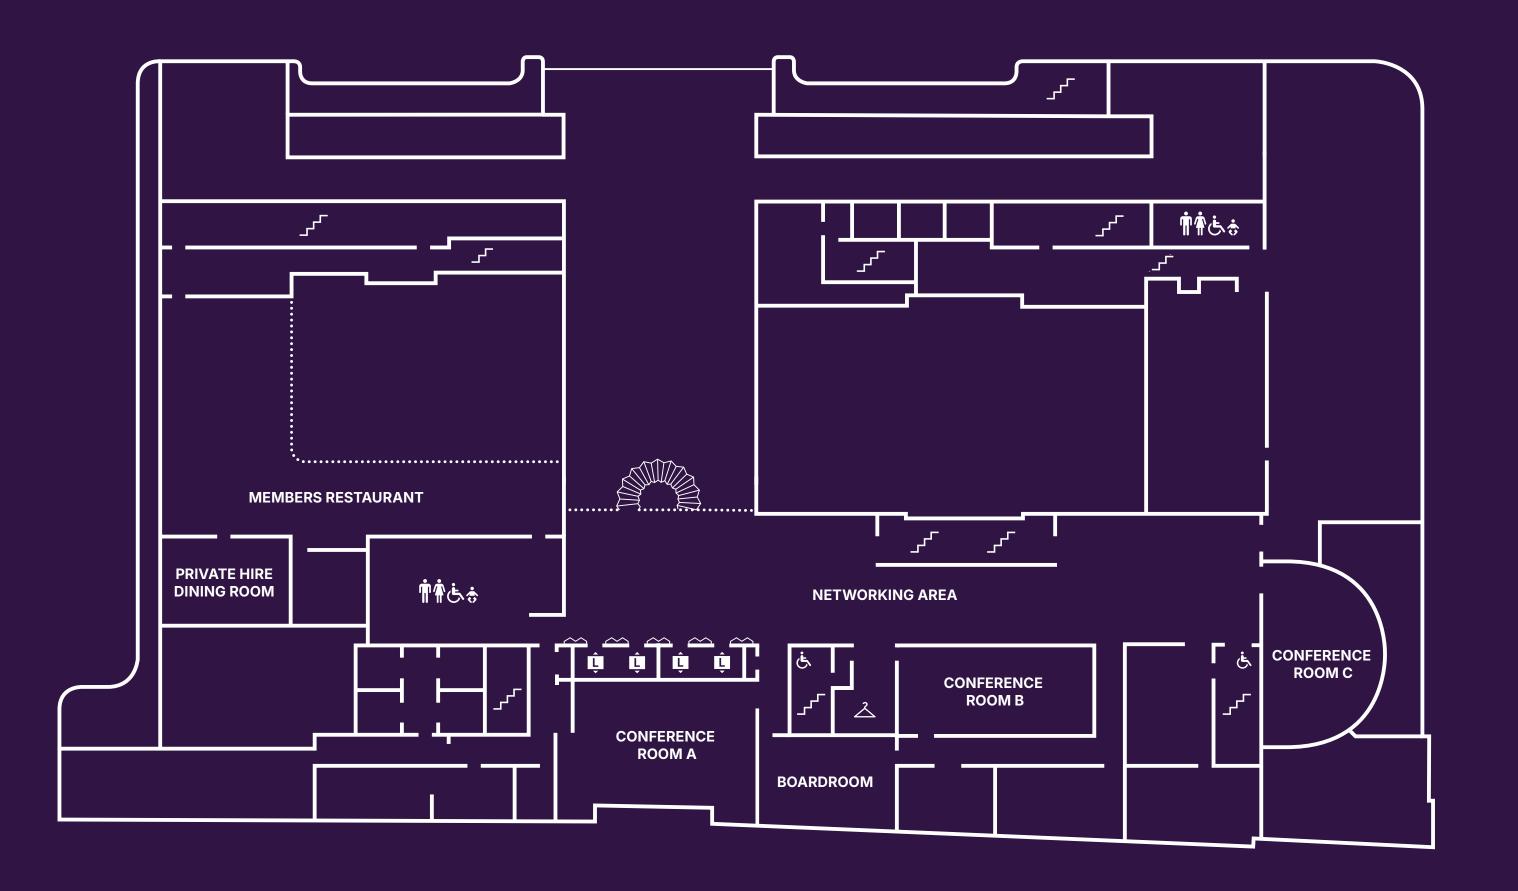

## **CONVENTION CENTRE**

| LEVEL 02 MEZZANINE |             |
|--------------------|-------------|
| CONFERENCE ROOM A  | 104 PERSONS |
| CONFERENCE ROOM B  | 117 PERSONS |
| CONFERENCE ROOM C  | 60 PERSONS  |
| BOARDROOM          | 24 PERSONS  |