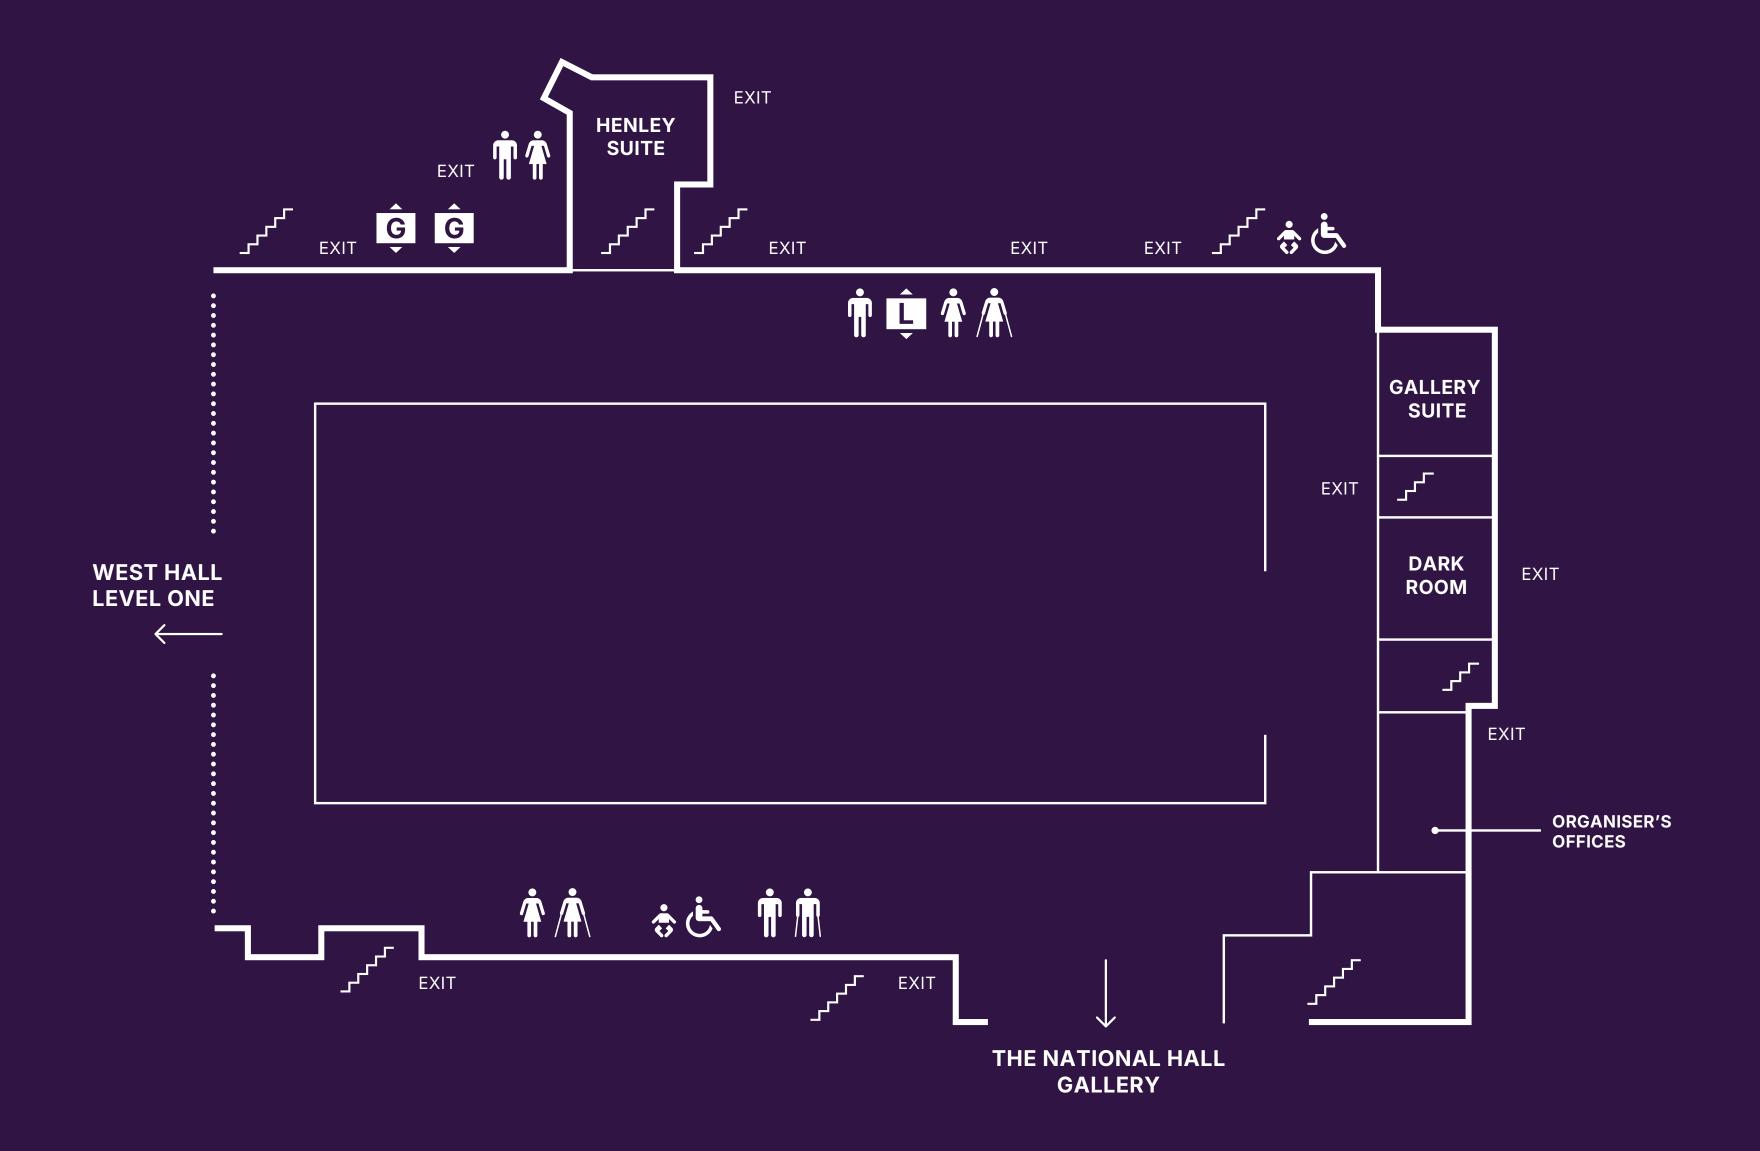

#### THE GRAND HALL





#### THE GRAND HALL



**GALLERY LEVEL** 



#### THE NATIONAL HALL





# THE NATIONAL HALL



GALLERY LEVEL



# WEST HALL





# WEST HALL

LEVEL 01





# **CONVENTION CENTRE**





### **CONVENTION CENTRE**



| LEVEL 01        |                   |             |
|-----------------|-------------------|-------------|
| ROOM 1          | 498M²             | 430 PERSONS |
| ROOM 2          | 122M²             | 140 PERSONS |
| ROOM 3          | 65M²              | 64 PERSONS  |
| ROOM 4          | 111M <sup>2</sup> | 114 PERSONS |
| AUDITORIUM      | 567M²             | 830 PERSONS |
| BUSINESS LOUNGE | 134M²             | 50 PERSONS  |
| CENTRAL HALL    | 2,627M²           |             |



### **CONVENTION CENTRE**



LEVEL 02

LARGE CONFERENCE ROOM

398 PERSONS

#### PUBLIC REALM ENTRANCE



## **CONVENTION CENTRE**



| LEVE