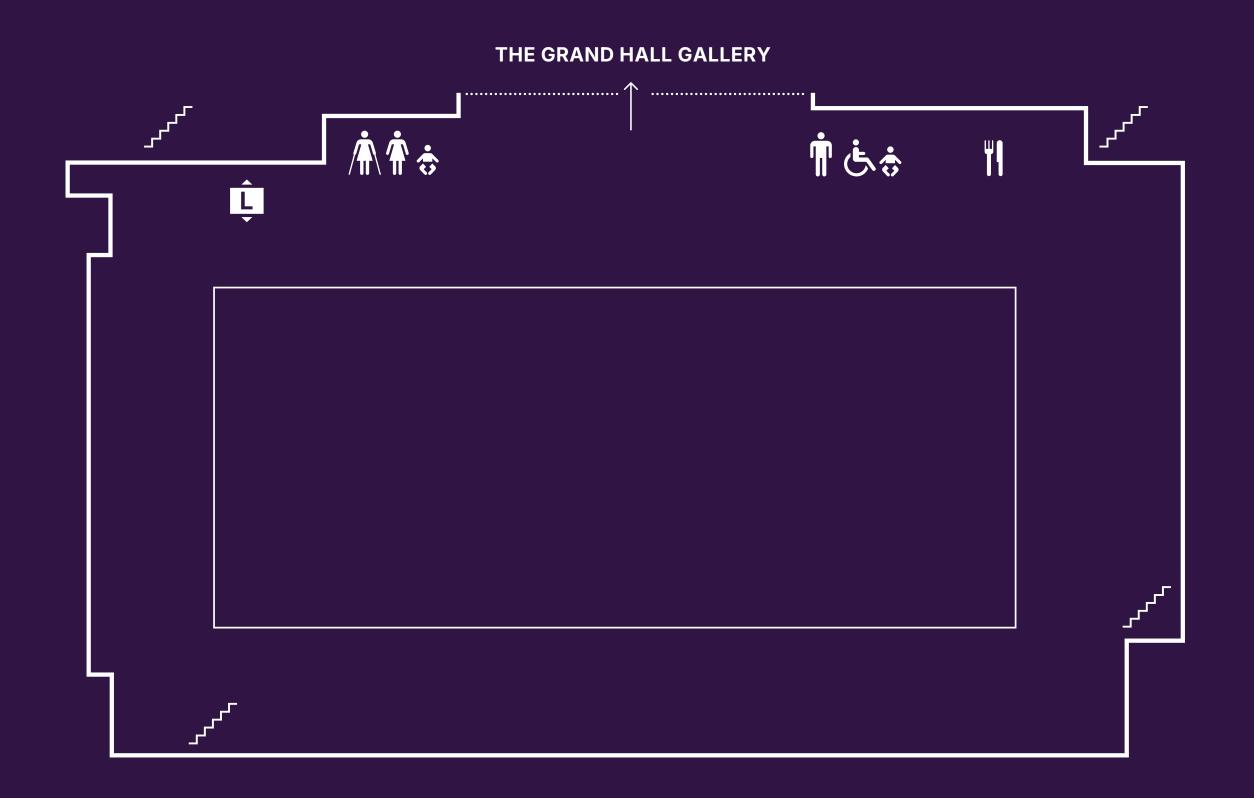

#### THE GRAND HALL





#### THE GRAND HALL



**GALLERY LEVEL** 



#### THE NATIONAL HALL





# THE NATIONAL HALL



GALLERY LEVEL



# WEST HALL





# WEST HALL

LEVEL 01





# **CONVENTION CENTRE**





### **CONVENTION CENTRE**



| LEVEL 01        |                   |             |
|-----------------|-------------------|-------------|
| ROOM 1          | 498M²             | 430 PERSONS |
| ROOM 2          | 122M²             | 140 PERSONS |
| ROOM 3          | 65M²              | 64 PERSONS  |
| ROOM 4          | 111M <sup>2</sup> | 114 PERSONS |
| AUDITORIUM      | 567M²             | 830 PERSONS |
| BUSINESS LOUNGE | 134M²             | 50 PERSONS  |
| CENTRAL HALL    | 2,627M²           |             |



### **CONVENTION CENTRE**



LEVEL 02

LARGE CONFERENCE ROOM

398 PERSONS

#### PUBLIC REALM ENTRANCE



## **CONVENTION CENTRE**



| LEVEL 02 MEZZANINE |             |
|--------------------|-------------|