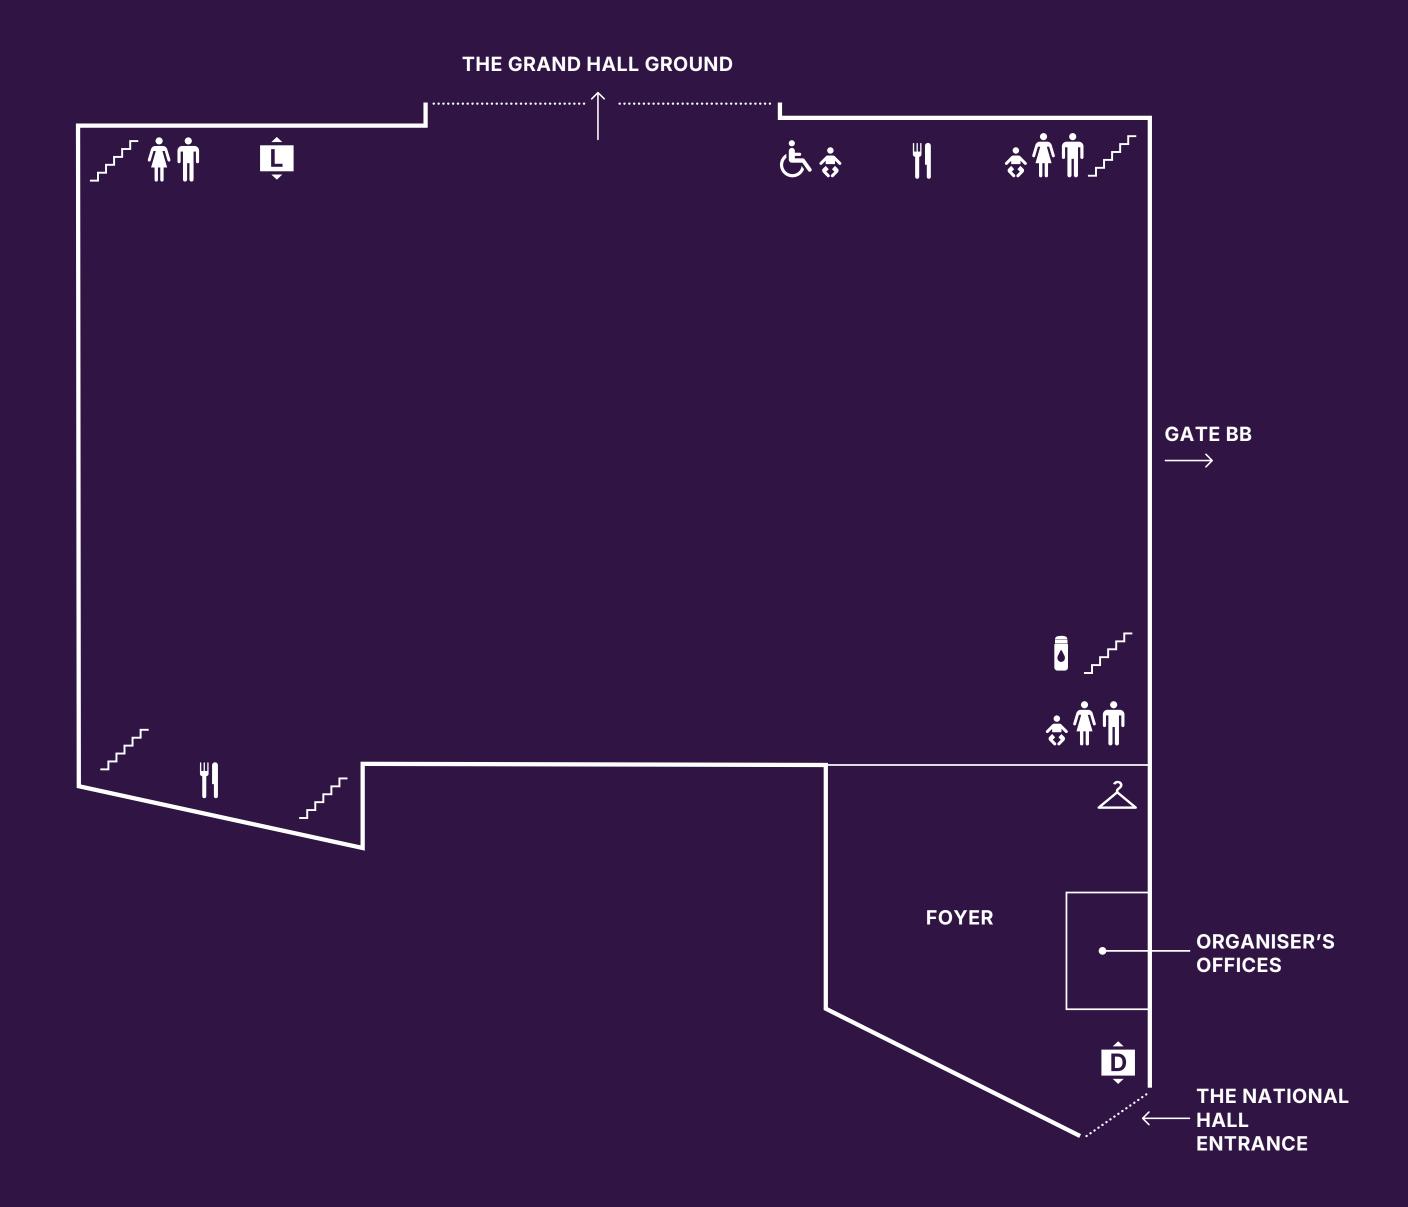

#### THE GRAND HALL





#### THE GRAND HALL



**GALLERY LEVEL** 



#### THE NATIONAL HALL





# THE NATIONAL HALL



GALLERY LEVEL



# WEST HALL





# WEST HALL

LEVEL 01





# **CONVENTION CENTRE**





### **CONVENTION CENTRE**



| LEVEL 01        |                   |             |
|-----------------|-------------------|-------------|
| ROOM 1          | 498M²             | 430 PERSONS |
| ROOM 2          | 122M²             | 140 PERSONS |
| ROOM 3          | 65M²              | 64 PERSONS  |
| ROOM 4          | 111M <sup>2</sup> | 114 PERSONS |
| AUDITORIUM      | 567M²             | 830 PERSONS |
| BUSINESS LOUNGE | 134M²             | 50 PERSONS  |
| CENTRAL HALL    | 2,627M²           |             |



### **CONVENTION CENTRE**



LEVEL 02

LARGE CONFERENCE ROOM

398 PERSONS

#### PUBLIC REALM ENTRANCE



## **CONVENTION CENTRE**



| LEVEL 02 MEZZANINE |