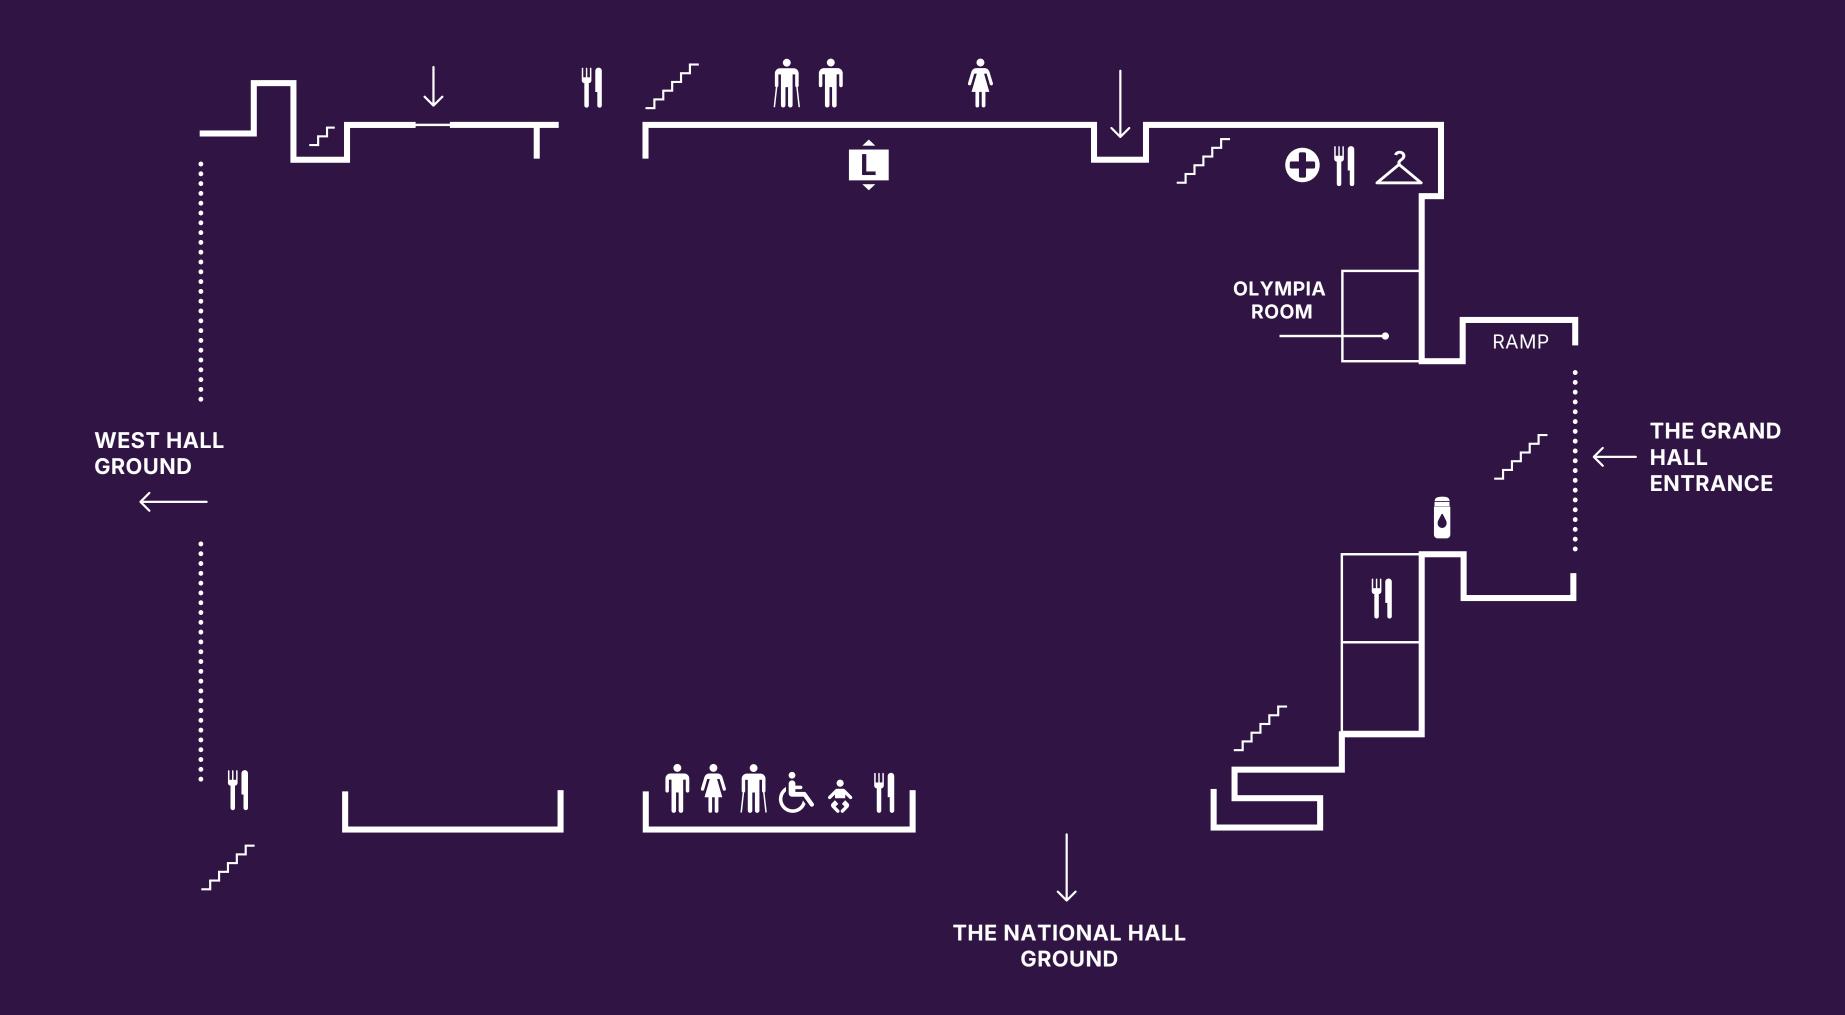

#### THE GRAND HALL





#### THE GRAND HALL



**GALLERY LEVEL** 



#### THE NATIONAL HALL





# THE NATIONAL HALL



GALLERY LEVEL



# WEST HALL





# WEST HALL

LEVEL 01





# **CONVENTION CENTRE**





### **CONVENTION CENTRE**



| LEVEL 01        |                   |             |
|-----------------|-------------------|-------------|
| ROOM 1          | 498M²             | 430 PERSONS |
| ROOM 2          | 122M²             | 140 PERSONS |
| ROOM 3          | 65M²              | 64 PERSONS  |
| ROOM 4          | 111M <sup>2</sup> | 114 PERSONS |
| AUDITORIUM      | 567M²             | 830 PERSONS |
| BUSINESS LOUNGE | 134M²             | 50 PERSONS  |
| CENTRAL HALL    | 2,627M²           |             |



### **CONVENTION CENTRE**



LEVEL 02

LARGE CONFERENCE ROOM

398 PERSONS

#### PUBLIC REALM E