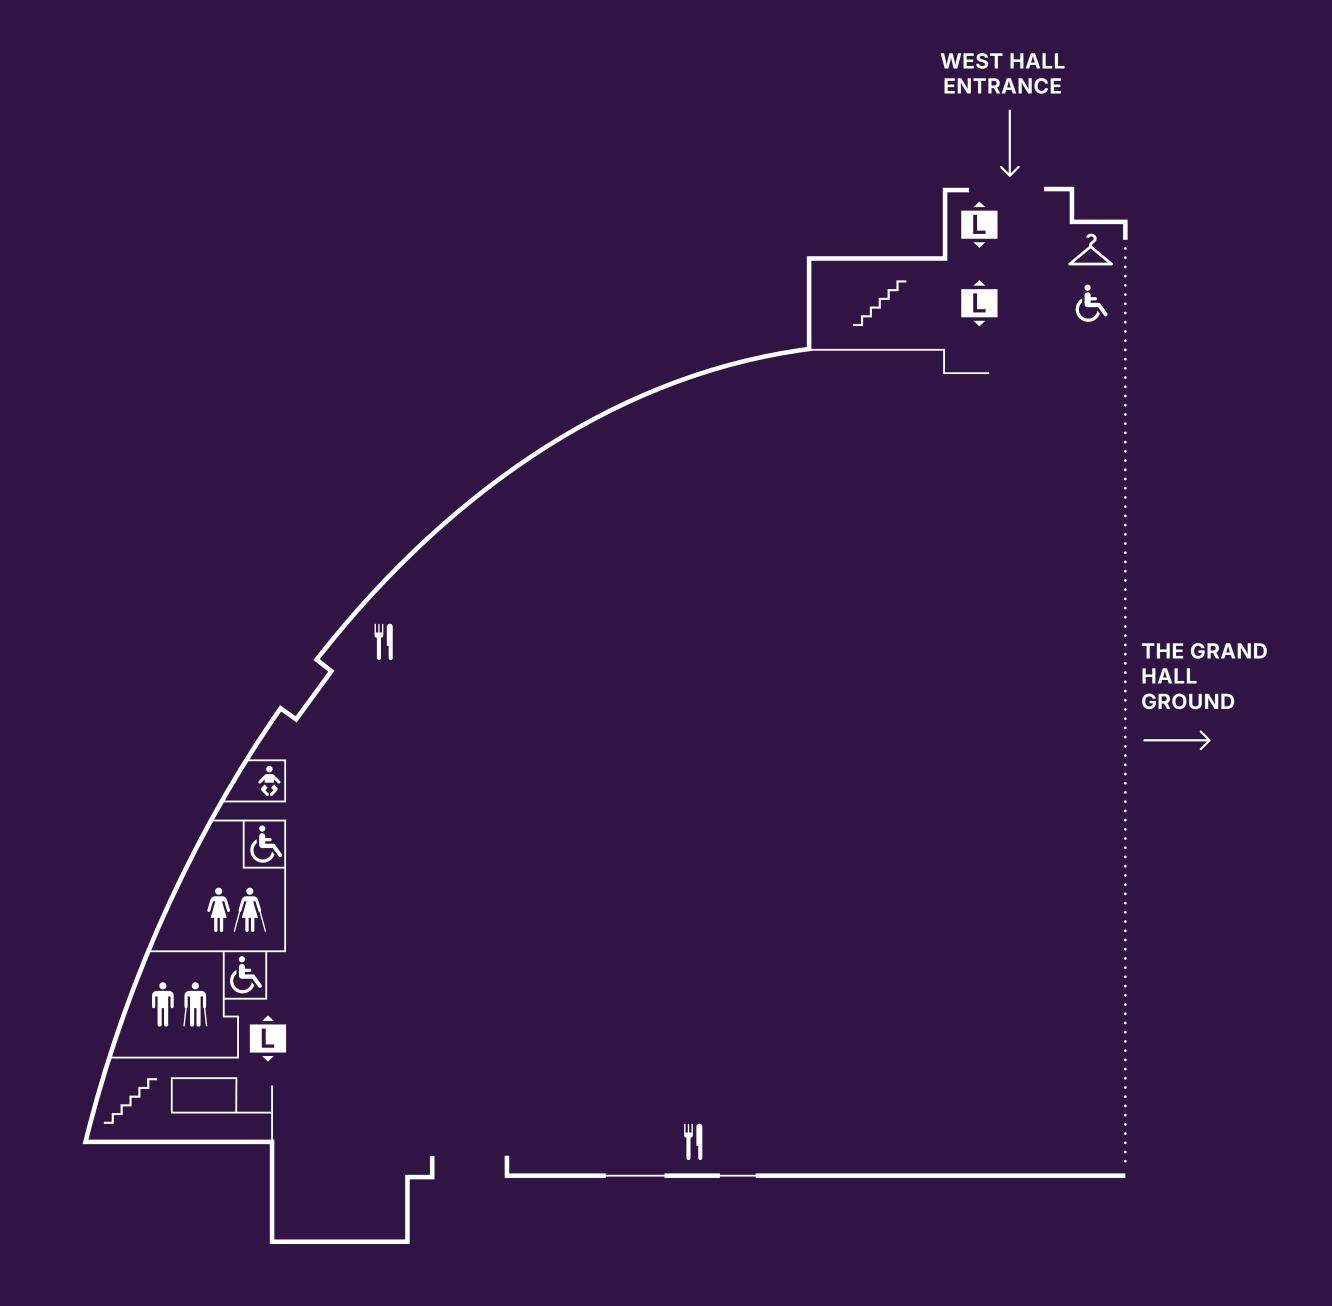

#### THE GRAND HALL





#### THE GRAND HALL



**GALLERY LEVEL** 



#### THE NATIONAL HALL





# THE NATIONAL HALL



GALLERY LEVEL



# WEST HALL





# WEST HALL

LEVEL 01





# **CONVENTION CENTRE**





### **CONVENTION CENTRE**



| LEVEL 01        |                   |             |
|-----------------|-------------------|-------------|
| ROOM 1          | 498M²             | 430 PERSONS |
| ROOM 2          | 122M²             | 140 PERSONS |
| ROOM 3          | 65M²              | 64 PERSONS  |
| ROOM 4          | 111M <sup>2</sup> | 114 PERSONS |
| AUDITORIUM      | 567M²             | 830 PERSONS |
| BUSINESS LOUNGE | 134M²             | 50 PERSONS  |
| CENTRAL HALL    | 2,627M²           |             |



### **CONVENTION CENTRE**



LEVEL 02

LARGE CONFERENCE ROOM

398 PERSONS

#### PUBLIC REALM ENTRANCE



## **CONVENTION CENTRE**



| LEVEL 02 MEZZANINE |             |
|--------------------|-------------|
| CONFERENCE ROOM